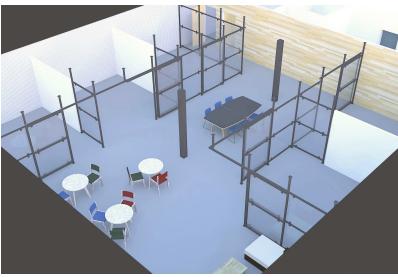

### SHOP. EXPLORE. EXPERIENCE.

Located within the redeveloped The Crossing at Tahoe Valley, the Marketplace @ The Crossing is a community-based market created to provide a dynamic, small shop environment for local artisans, entrepreneurs and business owners.

- Open plan public market format: individual vendor stalls within a shared open space
- Simple, all-inclusive rental rates
- Capture all the benefits of a traditional brick and mortar location but in an open market setting with the flexibility to grow your space with your business
- Leverage The Crossing's significant foot traffic, strong co-tenancy and project branding
- NOW LEASING, only 5 suites available, call or email for additional information