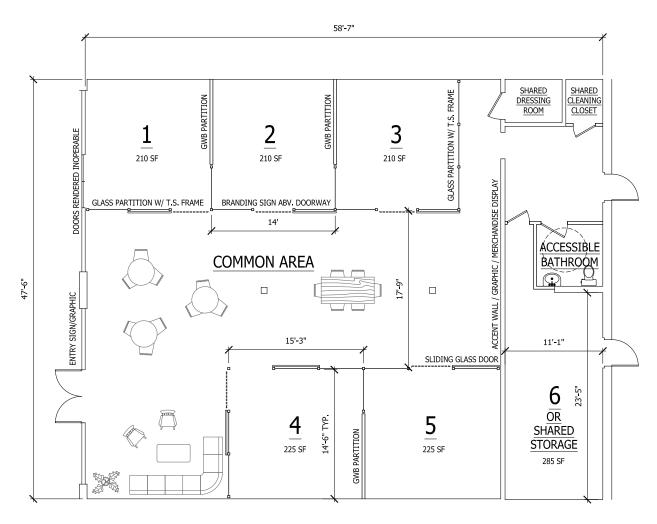

Valley, the Marketplace @ The Crossing is a community-based market created to provide a dynamic, small shop environment for local artisans, entrepreneurs and business owners.

- Open plan public market format: individual vendor stalls within a shared open space
- Simple, all-inclusive rental rates
- Capture all the benefits of a traditional brick and mortar location but in an open market setting with the flexibility to grow your space with your business
- Leverage The Crossing's significant foot traffic, strong co-tenancy and project branding
- NOW LEASING, only 5 suites available, call or email for additional information

### VISIT US AT THE CROSSING AT TAHOE VALLEY

www.thecrossingattahoevalley.com

2042 LAKE TAHOE BLVD, SUITE 2054 SOUTH LAKE TAHOE. CA







## MARKETPLACE FLOOR PLAN





#### SCOTT FAIR

naitahoesierra.com

Direct 530 573-4669 Mobile 530 525-2304

sfair@naitahoesierra.com

NV BS.0144220, CAB01761504

2012 LAKE TAHOE BLVD, SUITE 2054 SOUTH LAKE TAHOE, CA

CROSSINGATTAHOEVALLEY.COM