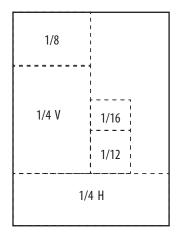

# 2020 Advertising

| Ad Size   | Inches | Ad Dimensions | Open Rate | 13 Weeks | 26 Weeks | 52 Weeks |
|-----------|--------|---------------|-----------|----------|----------|----------|
| Full Page | 84"    | 10" x 14"     | \$924     | \$672    | \$588    | \$462    |
| 3/4 Page  | 63"    | 10" x 10.5"   | \$693     | \$504    | \$441    | \$378    |
| 2/3 Page  | 56"    | 6.611" x 14"  | \$616     | \$448    | \$392    | \$336    |
| 1/2 Page  | 42"    | 10" x 7"      | \$483     | \$336    | \$315    | \$294    |
| 1/3 Page  | 28"    | 3.222" x 14"  | \$322     | \$238    | \$210    | \$196    |
| 1/4 Page  | 21"    | 4.917" x 7"   | \$252     | \$178.50 | \$168    | \$157.50 |
| 1/5 Page  | 15"    | 4.917" x 5"   | \$180     | \$165    | \$150    | \$135    |
| 1/8 Page  | 10.5"  | 4.917" x 3.5" | \$131.25  | \$120.75 | \$110.25 | \$99.75  |
| 1/12 Page | 8"     | 3.222" x 4"   | \$104     | \$96     | \$88     | \$80     |
| 1/16 Page | 5"     | 3.222" x 2.5" | \$65      | \$60     | \$55     | \$50     |

## Ad sizes and specifications