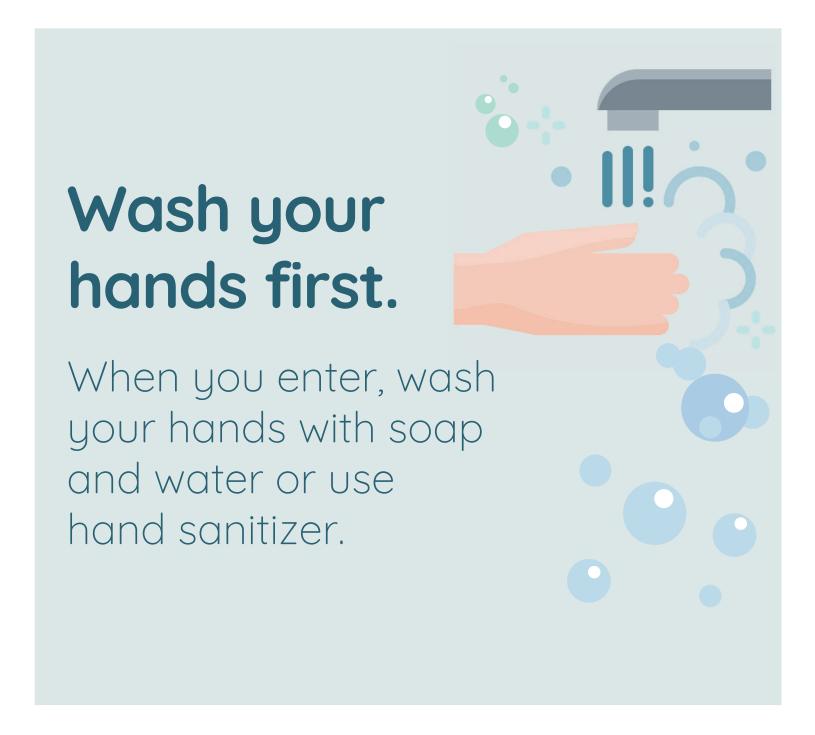

#### Wash your hands first.

When you enter, wash your hands with soap and water or use hand sanitizer.