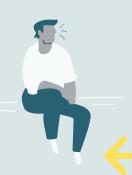

#### Social distancing must be maintained.

Maintain at least 6 feet distance from others.

## Social distancing must be maintained.

Maintain at least 6 feet distance from others.