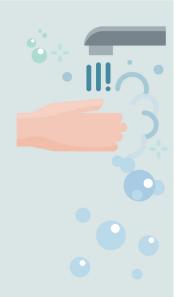

#### Wash your hands first.

When you enter, wash your hands with soap and water or use hand sanitizer.