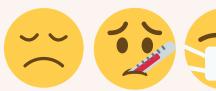

#### Do NOT dine out if...

You are experiencing COVID-19 symptoms, such as

- o cough
- difficulty breathing or shortness of breath
- fever

Stay home if you are experiencing any of these symptoms.

#### Do NOT dine out if...

You are experiencing COVID-19 symptoms, such as

- cough
- difficulty breathing or shortness of breath
- fever

Stay home if you are experiencing any of these symptoms.